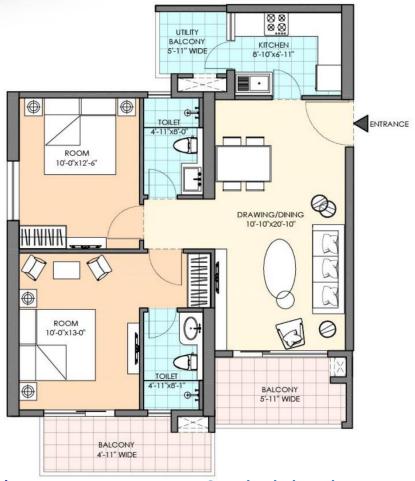

#### **FLOOR PLAN**

#### Click here to know more www.m3m-heights.in\_

| TOWER | UNIT | APARTMENT                      | LEVEL                     | SUPER AREA |
|-------|------|--------------------------------|---------------------------|------------|
| 06    | 08   | TYPE -4/<br>2 ROOMS + 2 TOILET | 3rd to 18th, 20th to 35th | 1261 Sqft  |

Discission: The floor galant, size glant, und galant, as the caste may be and as the altawaton and circumstances so wairant is to be read in conjugación with Qualifier (2005;2017;1) is administrations make by Company with Helder, in billioding plains which Meller (2005;2017;11) is administration of the confidence of the properties of the confidence of