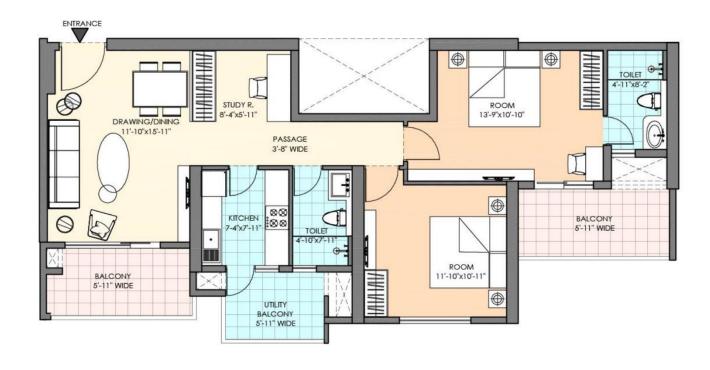

#### **FLOOR PLAN**

| TOWER | UNIT | APARTMENT                      | LEVEL                     | SUPER AREA |  |  |
|-------|------|--------------------------------|---------------------------|------------|--|--|
| 06    | 07   | TYPE -4/<br>2 ROOMS + 2 TOILET | 3rd to 18th, 20th to 35th | 1433 Sqft  |  |  |

#### **FLOOR PLAN**

#### Click here to know more www.m3m-heights.in\_

| TOWER | UNIT | APARTMENT                      | LEVEL                     | SUPER AREA |
|-------|------|--------------------------------|---------------------------|------------|
| 06    | 08   | TYPE -4/<br>2 ROOMS + 2 TOILET | 3rd to 18th, 20th to 35th | 1261 Sqft  |