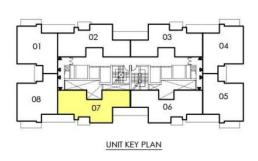

#### **FLOOR PLAN**

| TOWER | UNIT | APARTMENT                      | LEVEL                     | SUPER AREA |  |  |
|-------|------|--------------------------------|---------------------------|------------|--|--|
| 06    | 07   | TYPE -4/<br>2 ROOMS + 2 TOILET | 3rd to 18th, 20th to 35th | 1433 Sqft  |  |  |

#### **FLOOR PLAN**

#### Click here to know more www.m3m-heights.in\_

| TOWER | UNIT | APARTMENT                      | LEVEL                     | SUPER AREA |
|-------|------|--------------------------------|---------------------------|------------|
| 06    | 08   | TYPE -4/<br>2 ROOMS + 2 TOILET | 3rd to 18th, 20th to 35th | 1261 Sqft  |